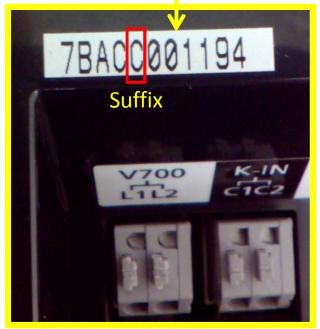

| S/N segment | meaning                                                                                                                                                                        |
|-------------|--------------------------------------------------------------------------------------------------------------------------------------------------------------------------------|
| 7           | Production year<br><example><br/>7=2017, 8=2018</example>                                                                                                                      |
| В           | Production month A=Jan, B=Feb, C=Mar,L=Dec                                                                                                                                     |
| A           | Production day A=day1-10 of the month B=day 11-20 of the month C=day 21-31 of the month                                                                                        |
| С           | Factory Code C= Vietnam factory                                                                                                                                                |
| С           | Suffix  This is to distinguish the difference in the same model when some change has been made (e.g. software improvement, parts change, etc.). It will be revised as A→B→C→D→ |
| 001194      | Specific serial number for each unit                                                                                                                                           |